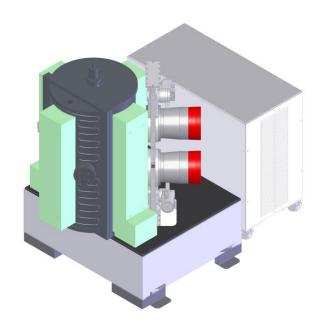

## **CFM 850 Coating System**

The floor area shown is the minimum and a larger area may be required, depending on access, doorways and so on. The control rack is moveable, limited by the length of connecting cables, but the Meissner chiller is connected to the vacuum system by rigid hoses and cannot be moved once installed. Roughing pumps are in a separate wheeled unit connected to the vacuum system via semi-flexible stainless steel hoses. A water chiller is also required: this should preferably be installed on the same floor level, to avoid pressure problems, and this will need appropriate ventilation and noise shielding; contact the factory for details of

| suitable chillers. Access an exchange the magnetron tal | d storage space is also re<br>rgets. | quired for trolleys to handl | e the coating drum(s) and to |
|---------------------------------------------------------|--------------------------------------|------------------------------|------------------------------|
|                                                         |                                      |                              |                              |
|                                                         |                                      |                              |                              |
|                                                         |                                      |                              |                              |
|                                                         |                                      |                              |                              |
|                                                         |                                      |                              |                              |
|                                                         |                                      |                              |                              |
|                                                         |                                      |                              |                              |
|                                                         |                                      |                              |                              |
|                                                         |                                      |                              |                              |
|                                                         |                                      |                              |                              |
|                                                         |                                      |                              |                              |