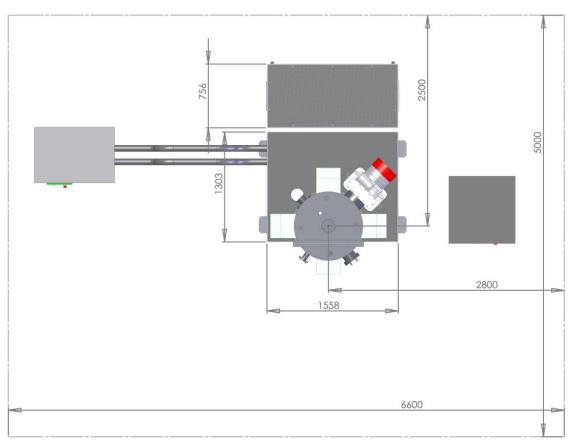

## **CFM 850 Coating System**

The floor area shown is the minimum and a larger area may be required, depending on access, doorways and so on. The control rack is moveable, limited by the length of connecting cables, but the Meissner chiller is connected to the vacuum system by rigid hoses and cannot be moved once installed. Roughing pumps are in a separate wheeled unit connected to the vacuum system via semi-flexible stainless steel hoses. A water chiller is also required: this should preferably be installed on the same floor level, to avoid pressure problems, and this will need appropriate ventilation and noise shielding; contact the factory for details of

| suitable chillers. Access an exchange the magnetron tal | d storage space is also re<br>rgets. | quired for trolleys to handl | e the coating drum(s) and to |
|---------------------------------------------------------|--------------------------------------|------------------------------|------------------------------|
|                                                         |                                      |                              |                              |
|                                                         |                                      |                              |                              |
|                                                         |                                      |                              |                              |
|                                                         |                                      |                              |                              |
|                                                         |                                      |                              |                              |
|                                                         |                                      |                              |                              |
|                                                         |                                      |                              |                              |
|                                                         |                                      |                              |                              |
|                                                         |                                      |                              |                              |
|                                                         |                                      |                              |                              |
|                                                         |                                      |                              |                              |